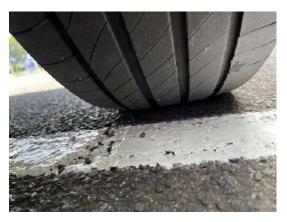

| STEERING MECHANISM                    | 6 / 6 (100%)   |
|---------------------------------------|----------------|
| Steering wheel free play              | ОК             |
| Steering column                       | ОК             |
| Front axle beam                       | ОК             |
| Steering gear box                     | Not Applicable |
| Pitman arm                            | Not Applicable |
| Power steering                        | ОК             |
| Ball and socket joints                | ОК             |
| Tie rods, drag links                  | ОК             |
| SUSPENSION                            | 3 / 3 (100%)   |
| U-bolts and spring hangers            | ОК             |
| Spring assembly                       | ОК             |
| Tongue, radius or tracking components | ОК             |
| TIRES                                 | 2 / 2 (100%)   |
| Condition                             | ОК             |
| Will need 2 tyres in next 6 months    |                |
| Air pressure                          | ОК             |
| Chains                                | Not Applicable |
| WHEELS                                | 1 / 1 (100%)   |
| Wheels and rims                       | ОК             |
| Lock or side rings                    | Not Applicable |
| Fasteners                             | Not Applicable |
| Welds                                 | Not Applicable |
| WINDSHIELD                            | 2 / 2 (100%)   |
| Glass free of cracks, discoloration   | ОК             |