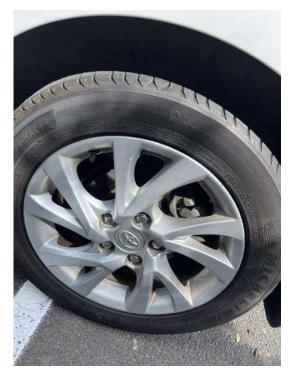

| STEERING MECHANISM                    | 6 / 6 (100%)   |
|---------------------------------------|----------------|
| Steering wheel free play              | ОК             |
| Steering column                       | ОК             |
| Front axle beam                       | ОК             |
| Steering gear box                     | Not Applicable |
| Pitman arm                            | Not Applicable |
| Power steering                        | ОК             |
| Ball and socket joints                | ОК             |
| Tie rods, drag links                  | ОК             |
| SUSPENSION                            | 3 / 3 (100%)   |
| U-bolts and spring hangers            | ОК             |
| Spring assembly                       | ОК             |
| Tongue, radius or tracking components | ОК             |
| TIRES                                 | 2 / 2 (100%)   |
| Condition                             | ОК             |
| Will need 2 tyres in next 6 months    |                |
| Air pressure                          | ОК             |
| Chains                                | Not Applicable |
| WHEELS                                | 1 / 1 (100%)   |
| Wheels and rims                       | ОК             |
| Lock or side rings                    | Not Applicable |
| Fasteners                             | Not Applicable |
| Welds                                 | Not Applicable |
| WINDSHIELD                            | 2 / 2 (100%)   |
| Glass free of cracks, discoloration   | ОК             |