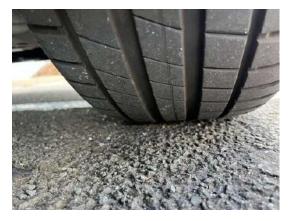

| STEERING MECHANISM                    | 6 / 6 (100%)   |
|---------------------------------------|----------------|
| Steering wheel free play              | ОК             |
| Steering column                       | ОК             |
| Front axle beam                       | ОК             |
| Steering gear box                     | Not Applicable |
| Pitman arm                            | Not Applicable |
| Power steering                        | ОК             |
| Ball and socket joints                | ОК             |
| Tie rods, drag links                  | ОК             |
| SUSPENSION                            | 3 / 3 (100%)   |
| U-bolts and spring hangers            | ОК             |
| Spring assembly                       | ОК             |
| Tongue, radius or tracking components | ОК             |
| TIRES                                 | 2 / 2 (100%)   |
| Condition                             | ОК             |
| Will need 2 tyres in next 6 months    |                |
| Air pressure                          | ОК             |
| Chains                                | Not Applicable |
| WHEELS                                | 1 / 1 (100%)   |
| Wheels and rims                       | ОК             |
| Lock or side rings                    | Not Applicable |
| Fasteners                             | Not Applicable |
| Welds                                 | Not Applicable |
| WINDSHIELD                            | 2 / 2 (100%)   |
| Glass free of cracks, discoloration   | ОК             |