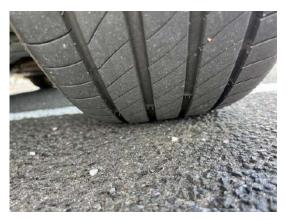

| STEERING MECHANISM                    | 6 / 6 (100%)   |
|---------------------------------------|----------------|
| Steering wheel free play              | ОК             |
| Steering column                       | ОК             |
| Front axle beam                       | ОК             |
| Steering gear box                     | Not Applicable |
| Pitman arm                            | Not Applicable |
| Power steering                        | ОК             |
| Ball and socket joints                | ОК             |
| Tie rods, drag links                  | ОК             |
| SUSPENSION                            | 3 / 3 (100%)   |
| U-bolts and spring hangers            | ОК             |
| Spring assembly                       | ОК             |
| Tongue, radius or tracking components | ОК             |
| TIRES                                 | 2 / 2 (100%)   |
| Condition                             | ОК             |
| Will need 2 tyres in next 6 months    |                |
| Air pressure                          | ОК             |
| Chains                                | Not Applicable |
| WHEELS                                | 1 / 1 (100%)   |
| Wheels and rims                       | ОК             |
| Lock or side rings                    | Not Applicable |
| Fasteners                             | Not Applicable |
| Welds                                 | Not Applicable |
| WINDSHIELD                            | 2 / 2 (100%)   |
| Glass free of cracks, discoloration   | ОК             |