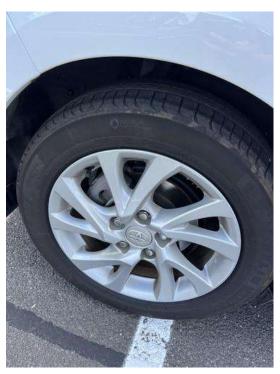

| STEERING MECHANISM                    | 6 / 6 (100%)   |
|---------------------------------------|----------------|
| Steering wheel free play              | ОК             |
| Steering column                       | ОК             |
| Front axle beam                       | ОК             |
| Steering gear box                     | Not Applicable |
| Pitman arm                            | Not Applicable |
| Power steering                        | ОК             |
| Ball and socket joints                | ОК             |
| Tie rods, drag links                  | ОК             |
| SUSPENSION                            | 3 / 3 (100%)   |
| U-bolts and spring hangers            | ОК             |
| Spring assembly                       | ОК             |
| Tongue, radius or tracking components | ОК             |
| TIRES                                 | 2 / 2 (100%)   |
| Condition                             | ОК             |
| Will need 2 tyres in next 6 months    |                |
| Air pressure                          | ОК             |
| Chains                                | Not Applicable |
| WHEELS                                | 1 / 1 (100%)   |
| Wheels and rims                       | ОК             |
| Lock or side rings                    | Not Applicable |
| Fasteners                             | Not Applicable |
| Welds                                 | Not Applicable |
| WINDSHIELD                            | 2 / 2 (100%)   |
| Glass free of cracks, discoloration   | ОК             |