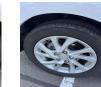

| STEERING MECHANISM                    | 6 / 6 (100%)   |
|---------------------------------------|----------------|
| Steering wheel free play              | ОК             |
| Steering column                       | ОК             |
| Front axle beam                       | ОК             |
| Steering gear box                     | Not Applicable |
| Pitman arm                            | Not Applicable |
| Power steering                        | ОК             |
| Ball and socket joints                | ОК             |
| Tie rods, drag links                  | ОК             |
| SUSPENSION                            | 3 / 3 (100%)   |
| U-bolts and spring hangers            | ОК             |
| Spring assembly                       | ОК             |
| Tongue, radius or tracking components | ОК             |
| TIRES                                 | 2 / 2 (100%)   |
| Condition                             | ОК             |
| Will need 2 tyres in next 6 months    |                |
| Air pressure                          | ОК             |
| Chains                                | Not Applicable |
| WHEELS                                | 1 / 1 (100%)   |
| Wheels and rims                       | ОК             |
| Lock or side rings                    | Not Applicable |
| Fasteners                             | Not Applicable |
| Welds                                 | Not Applicable |
| WINDSHIELD                            | 2 / 2 (100%)   |
| Glass free of cracks, discoloration   | ОК             |