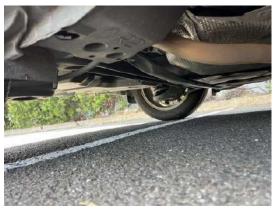

| STEERING MECHANISM                    | 6 / 6 (100%)   |
|---------------------------------------|----------------|
| Steering wheel free play              | ОК             |
| Steering column                       | ОК             |
| Front axle beam                       | ОК             |
| Steering gear box                     | Not Applicable |
| Pitman arm                            | Not Applicable |
| Power steering                        | ОК             |
| Ball and socket joints                | ОК             |
| Tie rods, drag links                  | ОК             |
| SUSPENSION                            | 3 / 3 (100%)   |
| U-bolts and spring hangers            | ОК             |
| Spring assembly                       | ОК             |
| Tongue, radius or tracking components | ОК             |
| TIRES                                 | 2 / 2 (100%)   |
| Condition                             | ОК             |
| Will need 2 tyres in next 6 months    |                |
| Air pressure                          | ОК             |
| Chains                                | Not Applicable |
| WHEELS                                | 1 / 1 (100%)   |
| Wheels and rims                       | ОК             |
| Lock or side rings                    | Not Applicable |
| Fasteners                             | Not Applicable |
| Welds                                 | Not Applicable |
| WINDSHIELD                            | 2 / 2 (100%)   |
| Glass free of cracks, discoloration   | ОК             |