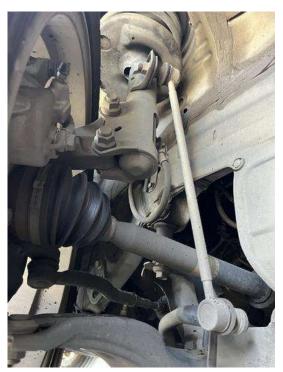

| STEERING MECHANISM                    | 6 / 6 (100%)   |
|---------------------------------------|----------------|
| Steering wheel free play              | ОК             |
| Steering column                       | ОК             |
| Front axle beam                       | ОК             |
| Steering gear box                     | Not Applicable |
| Pitman arm                            | Not Applicable |
| Power steering                        | ОК             |
| Ball and socket joints                | ОК             |
| Tie rods, drag links                  | ОК             |
| SUSPENSION                            | 3 / 3 (100%)   |
| U-bolts and spring hangers            | ОК             |
| Spring assembly                       | ОК             |
| Tongue, radius or tracking components | ОК             |
| TIRES                                 | 2 / 2 (100%)   |
| Condition                             | ОК             |
| Will need 2 tyres in next 6 months    |                |
| Air pressure                          | ОК             |
| Chains                                | Not Applicable |
| WHEELS                                | 1 / 1 (100%)   |
| Wheels and rims                       | ОК             |
| Lock or side rings                    | Not Applicable |
| Fasteners                             | Not Applicable |
| Welds                                 | Not Applicable |
| WINDSHIELD                            | 2 / 2 (100%)   |
| Glass free of cracks, discoloration   | ОК             |