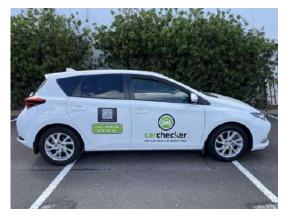

#### Take photo of vehicle

Inspection

Photo 71

Photo 73

Photo 74

Photo 75

39 / 40 (97.5%) **BRAKE SYSTEM** 5 / 5 (100%)