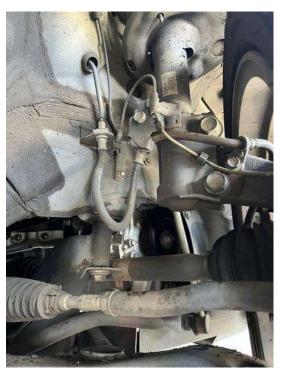

| STEERING MECHANISM                    | 6 / 6 (100%)   |
|---------------------------------------|----------------|
| Steering wheel free play              | ОК             |
| Steering column                       | ОК             |
| Front axle beam                       | ОК             |
| Steering gear box                     | Not Applicable |
| Pitman arm                            | Not Applicable |
| Power steering                        | ОК             |
| Ball and socket joints                | ОК             |
| Tie rods, drag links                  | ОК             |
| SUSPENSION                            | 3 / 3 (100%)   |
| U-bolts and spring hangers            | ОК             |
| Spring assembly                       | ОК             |
| Tongue, radius or tracking components | ОК             |
| TIRES                                 | 2 / 2 (100%)   |
| Condition                             | ОК             |
| Will need 2 tyres in next 6 months    |                |
| Air pressure                          | ОК             |
| Chains                                | Not Applicable |
| WHEELS                                | 1 / 1 (100%)   |
| Wheels and rims                       | ОК             |
| Lock or side rings                    | Not Applicable |
| Fasteners                             | Not Applicable |
| Welds                                 | Not Applicable |
| WINDSHIELD                            | 2 / 2 (100%)   |
| Glass free of cracks, discoloration   | ОК             |