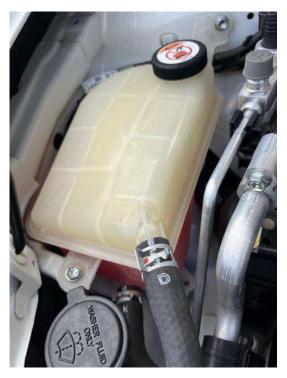

Drawbar/towbar eye and tongue

ENGINE OPERATION

| Fan/compressor belts | Not Applicable |
|----------------------|----------------|
| Oil pressure         | ОК             |
| Radiator             | ОК             |
| Battery              | ОК             |

REFERENCE: Vehicle Battery clean and maintained regularly [This is an example of how you can use iAuditor to include best practice reference images in your templates to assist with inspections]

Not Applicable