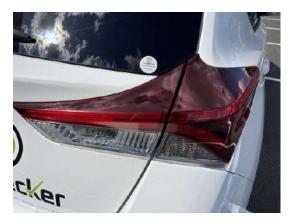

Not Applicable

Not Applicable

3 / 3 (100%)

| EXHAUST SYSTEM                           | 3 / 3 (100%)   |
|------------------------------------------|----------------|
| Check below driver position              | ОК             |
| Check for damage to wiring and fuel line | ОК             |
| Muffler                                  | ОК             |
| FUEL SYSTEM                              | 3 / 3 (100%)   |
| Visible leak                             | ОК             |
| Fuel tank filler cap missing             | ОК             |
| Fuel tank securely attached              | ОК             |
| LIGHTING DEVICES                         | 6 / 6 (100%)   |
| Head lights                              | ОК             |
| Brake lights                             | ОК             |
| Tail lights                              | ОК             |
| Dash lights                              | ОК             |
| Clearance lights                         | ОК             |
| Turn indicators                          | ОК             |
| SAFETY EQUIPMENT                         | 1 / 1 (100%)   |
| Seat belts available and working         | ОК             |
| Fire extinguisher                        | Not Applicable |
| Fags, flares                             | Not Applicable |
| Decals                                   | Not Applicable |
| Spare bulbs, fuses                       | Not Applicable |
| SAFE LOADING                             |                |
| Protection against shifting cargo        | Not Applicable |
| Lift gate and accessories                | Not Applicable |