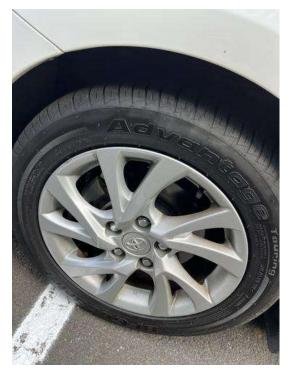

| STEERING MECHANISM                    | 6 / 6 (100%)   |
|---------------------------------------|----------------|
| Steering wheel free play              | ОК             |
| Steering column                       | ОК             |
| Front axle beam                       | ОК             |
| Steering gear box                     | Not Applicable |
| Pitman arm                            | Not Applicable |
| Power steering                        | ОК             |
| Ball and socket joints                | ОК             |
| Tie rods, drag links                  | ОК             |
| SUSPENSION                            | 3 / 3 (100%)   |
| U-bolts and spring hangers            | ОК             |
| Spring assembly                       | ОК             |
| Tongue, radius or tracking components | ОК             |
| TIRES                                 | 2 / 2 (100%)   |
| Condition                             | ОК             |
| Will need 2 tyres in next 6 months    |                |
| Air pressure                          | ОК             |
| Chains                                | Not Applicable |
| WHEELS                                | 1 / 1 (100%)   |
| Wheels and rims                       | ОК             |
| Lock or side rings                    | Not Applicable |
| Fasteners                             | Not Applicable |
| Welds                                 | Not Applicable |
| WINDSHIELD                            | 2 / 2 (100%)   |
| Glass free of cracks, discoloration   | ОК             |