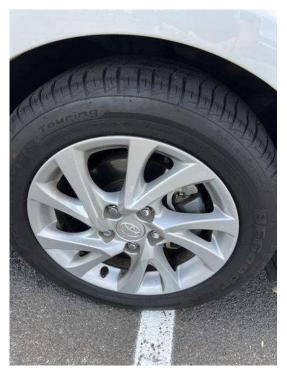

| STEERING MECHANISM                    | 6 / 6 (100%)   |
|---------------------------------------|----------------|
| Steering wheel free play              | ОК             |
| Steering column                       | ОК             |
| Front axle beam                       | ОК             |
| Steering gear box                     | Not Applicable |
| Pitman arm                            | Not Applicable |
| Power steering                        | ОК             |
| Ball and socket joints                | ОК             |
| Tie rods, drag links                  | ОК             |
| SUSPENSION                            | 3 / 3 (100%)   |
| U-bolts and spring hangers            | ОК             |
| Spring assembly                       | ОК             |
| Tongue, radius or tracking components | ОК             |
| TIRES                                 | 2 / 2 (100%)   |
| Condition                             | ОК             |
| Will need 2 tyres in next 6 months    |                |
| Air pressure                          | ОК             |
| Chains                                | Not Applicable |
| WHEELS                                | 1 / 1 (100%)   |
| Wheels and rims                       | ОК             |
| Lock or side rings                    | Not Applicable |
| Fasteners                             | Not Applicable |
| Welds                                 | Not Applicable |
| WINDSHIELD                            | 2 / 2 (100%)   |
| Glass free of cracks, discoloration   | ОК             |