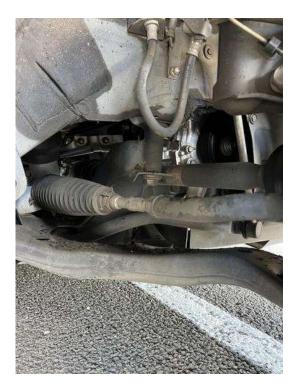

| STEERING MECHANISM                    | 6 / 6 (100%)   |
|---------------------------------------|----------------|
| Steering wheel free play              | ОК             |
| Steering column                       | ОК             |
| Front axle beam                       | ОК             |
| Steering gear box                     | Not Applicable |
| Pitman arm                            | Not Applicable |
| Power steering                        | ОК             |
| Ball and socket joints                | ОК             |
| Tie rods, drag links                  | ОК             |
| SUSPENSION                            | 3 / 3 (100%)   |
| U-bolts and spring hangers            | ОК             |
| Spring assembly                       | ОК             |
| Tongue, radius or tracking components | ОК             |
| TIRES                                 | 2 / 2 (100%)   |
| Condition                             | ОК             |
| Will need 2 tyres in next 6 months    |                |
| Air pressure                          | ОК             |
| Chains                                | Not Applicable |
| WHEELS                                | 1 / 1 (100%)   |
| Wheels and rims                       | ОК             |
| Lock or side rings                    | Not Applicable |
| Fasteners                             | Not Applicable |
| Welds                                 | Not Applicable |
| WINDSHIELD                            | 2 / 2 (100%)   |
| Glass free of cracks, discoloration   | ОК             |