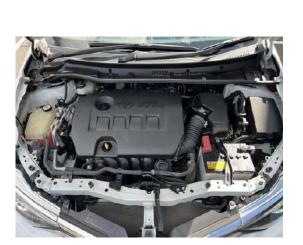

Drawbar/towbar eye and tongue

ENGINE OPERATION

| Fan/compressor belts | Not Applicable |
|----------------------|----------------|
| Oil pressure         | ОК             |
| Radiator             | ОК             |
| Battery              | ОК             |

REFERENCE: Vehicle Battery clean and maintained regularly [This is an example of how you can use iAuditor to include best practice reference images in your templates to assist with inspections]

Not Applicable