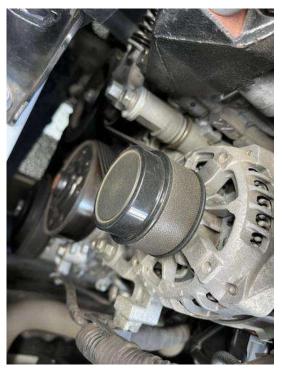

Drawbar/towbar eye and tongue

ENGINE OPERATION

| Fan/compressor belts | Not Applicable |
|----------------------|----------------|
| Oil pressure         | ОК             |
| Radiator             | ОК             |
| Battery              | ОК             |

REFERENCE: Vehicle Battery clean and maintained regularly [This is an example of how you can use iAuditor to include best practice reference images in your templates to assist with inspections]

Not Applicable