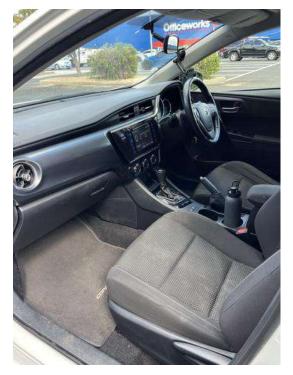

Slight hail damage on roof

SUMMARY

List any other conditions which may prevent safe operation of this vehicle

| Enter any other observations              |      |  |
|-------------------------------------------|------|--|
| Rate the overall condition of the vehicle | Good |  |
| Recommendations                           |      |  |