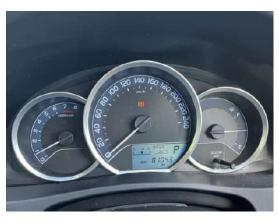

Drivers great and no engine noise or issues with transmission at time of inspection