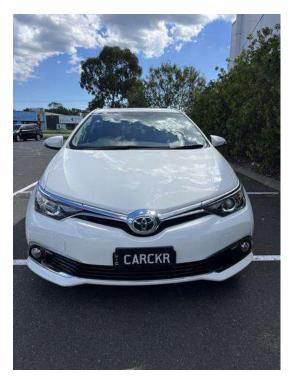

#### Take photo of vehicle

Inspection

Photo 71

Photo 73

Photo 74

Photo 75

39 / 40 (97.5%) **BRAKE SYSTEM** 5 / 5 (100%)