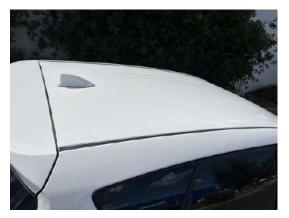

Slight hail damage on roof

SUMMARY

List any other conditions which may prevent safe operation of this vehicle

| Enter any other observations              |      |  |
|-------------------------------------------|------|--|
| Rate the overall condition of the vehicle | Good |  |
| Recommendations                           |      |  |