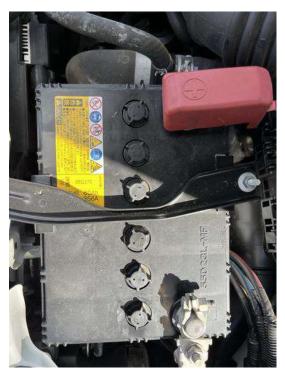

Drawbar/towbar eye and tongue

ENGINE OPERATION

| Fan/compressor belts | Not Applicable |
|----------------------|----------------|
| Oil pressure         | ОК             |
| Radiator             | ОК             |
| Battery              | ОК             |

REFERENCE: Vehicle Battery clean and maintained regularly [This is an example of how you can use iAuditor to include best practice reference images in your templates to assist with inspections]

Not Applicable