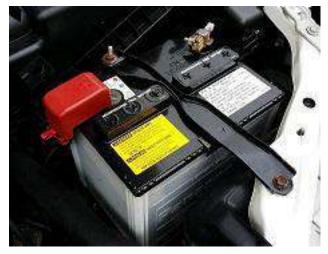

Drawbar/towbar eye and tongue

ENGINE OPERATION

| Fan/compressor belts | Not Applicable |
|----------------------|----------------|
| Oil pressure         | ОК             |
| Radiator             | ОК             |
| Battery              | ОК             |

REFERENCE: Vehicle Battery clean and maintained regularly [This is an example of how you can use iAuditor to include best practice reference images in your templates to assist with inspections]

Not Applicable