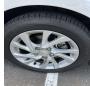

| STEERING MECHANISM                    | 6 / 6 (100%)   |
|---------------------------------------|----------------|
| Steering wheel free play              | ОК             |
| Steering column                       | ОК             |
| Front axle beam                       | ОК             |
| Steering gear box                     | Not Applicable |
| Pitman arm                            | Not Applicable |
| Power steering                        | ОК             |
| Ball and socket joints                | ОК             |
| Tie rods, drag links                  | ОК             |
| SUSPENSION                            | 3 / 3 (100%)   |
| U-bolts and spring hangers            | ОК             |
| Spring assembly                       | ОК             |
| Tongue, radius or tracking components | ОК             |
| TIRES                                 | 2 / 2 (100%)   |
| Condition                             | ОК             |
| Will need 2 tyres in next 6 months    |                |
| Air pressure                          | ОК             |
| Chains                                | Not Applicable |
| WHEELS                                | 1 / 1 (100%)   |
| Wheels and rims                       | ОК             |
| Lock or side rings                    | Not Applicable |
| Fasteners                             | Not Applicable |
| Welds                                 | Not Applicable |
| WINDSHIELD                            | 2 / 2 (100%)   |
| Glass free of cracks, discoloration   | ОК             |